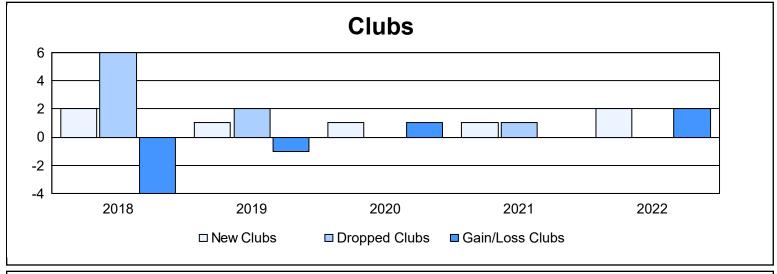

District 2 X1 As of June 2022 Cumulative

| Year      | New<br>Clubs | Dropped<br>Clubs | Gain/<br>Loss<br>Clubs | New<br>Members | Charter<br>Members | Reinstate<br>Members | Transfer<br>Members | Total<br>Member<br>Added | Total<br>Members<br>Dropped | Gain/<br>Loss<br>Members |
|-----------|--------------|------------------|------------------------|----------------|--------------------|----------------------|---------------------|--------------------------|-----------------------------|--------------------------|
| 2017-2018 | 2            | 6                | -4                     | 260            | 61                 | 31                   | 22                  | 374                      | 463                         | -89                      |
| 2018-2019 | 1            | 2                | -1                     | 182            | 86                 | 6                    | 9                   | 283                      | 301                         | -18                      |
| 2019-2020 | 1            | 0                | 1                      | 237            | 25                 | 20                   | 11                  | 293                      | 290                         | 3                        |
| 2020-2021 | 1            | 1                | 0                      | 190            | 28                 | 8                    | 8                   | 234                      | 270                         | -36                      |
| 2021-2022 | 2            | 0                | 2                      | 319            | 57                 | 9                    | 7                   | 392                      | 284                         | 108                      |
| Average   | 1            | 2                | 0                      | 238            | 51                 | 15                   | 11                  | 315                      | 322                         | -6                       |