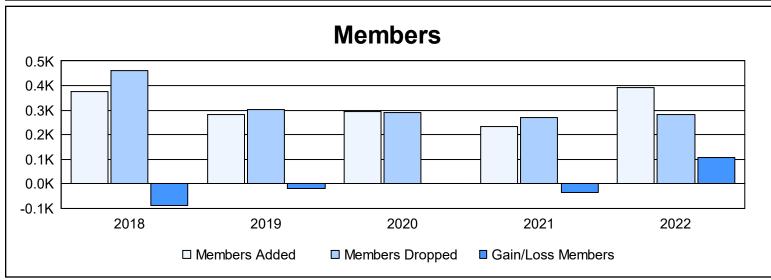

District 2 X1 As of June 2022 Cumulative

| Year      | New<br>Clubs | Dropped<br>Clubs | Gain/<br>Loss<br>Clubs | New<br>Members | Charter<br>Members | Reinstate<br>Members | Transfer<br>Members | Total<br>Member<br>Added | Total<br>Members<br>Dropped | Gain/<br>Loss<br>Members |
|-----------|--------------|------------------|------------------------|----------------|--------------------|----------------------|---------------------|--------------------------|-----------------------------|--------------------------|
| 2017-2018 | 2            | 6                | -4                     | 260            | 61                 | 31                   | 22                  | 374                      | 463                         | -89                      |
| 2018-2019 | 1            | 2                | -1                     | 182            | 86                 | 6                    | 9                   | 283                      | 301                         | -18                      |
| 2019-2020 | 1            | 0                | 1                      | 237            | 25                 | 20                   | 11                  | 293                      | 290                         | 3                        |
| 2020-2021 | 1            | 1                | 0                      | 190            | 28                 | 8                    | 8                   | 234                      | 270                         | -36                      |
| 2021-2022 | 2            | 0                | 2                      | 319            | 57                 | 9                    | 7                   | 392                      | 284                         | 108                      |
| Average   | 1            | 2                | 0                      | 238            | 51                 | 15                   | 11                  | 315                      | 322                         | -6                       |